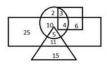

https://ssc.digialm.com//per/g27/pub/2207/touchstone/AssessmentQPHTMLMode1//2207O19342/2207O19342S1D69130/15838422488188305/2201285360\_...

- Q.8 The given Venn diagram represents employees in an organisation:
  - The triangle represents executives, the circle represents females, the rectangle represents MBAs and the square represents technical staff. The numbers given in the diagram represent the number of persons in that particular category.

How many female executives are there in the organisation?

Ans

X 2. 11

X 3. 15

X 4. 10

Question ID: 12356825

Status: Answered

Chosen Option: 1