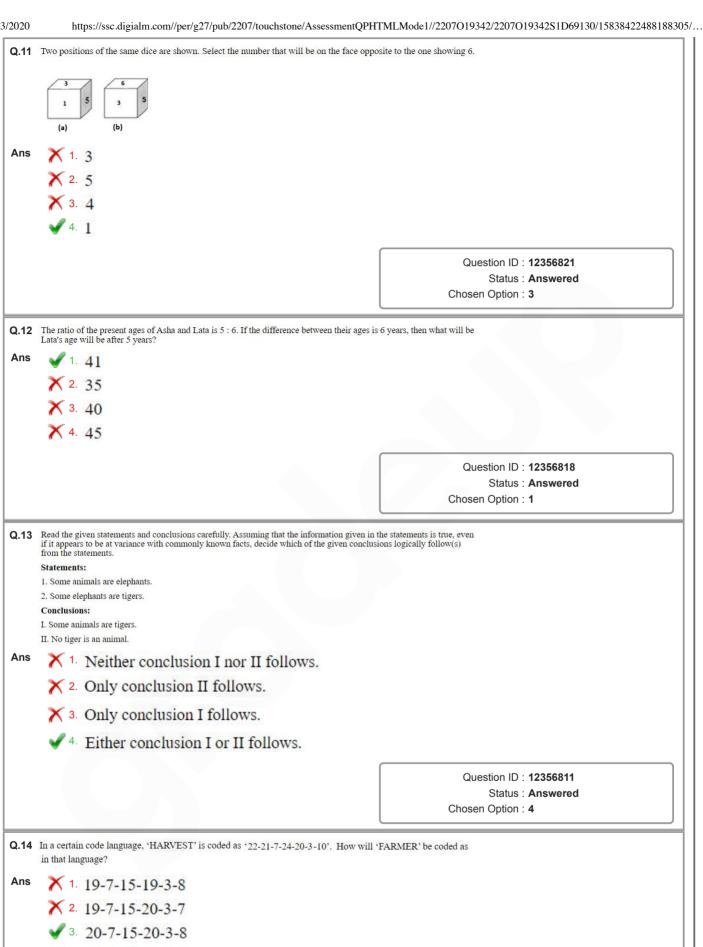

numbers given in the diagram represent the number of persons in that particular category.



How many female executives are there in the organisation?

Ans



X 2. 11

X 3. 15

X 4. 10

Question ID: 12356825

Status: Answered

Chosen Option: 1

Q.9 Which two numbers should be interchanged to make the given equation correct?

$$9 + 7 \times 5 - 18 \div 2 = 3 \times 4 - 10 + 45 \div 5$$

- Ans X 1. 9 and 3
  - X 2. 18 and 45
  - √ 3. 7 and 4
  - X 4. 2 and 5

Question ID: 12356814

Status: Answered

Chosen Option: 3

Q.10 Which of the option figures is the exact mirror image of the given figure when the mirror is held at the right side?

## RST2PK9LOX

- RST2PX9LOX <sup>↑</sup> ×
- X 5 RST2PK9LOX
- XOL9KP2TSR <sup>∞</sup>X
- RST2PK9LOX <sup>₽</sup>V

Question ID: 12356823

Status: Answered



X 4. 20-7-14-21-3-8

Question ID: 1235688 Status: Answered

Q.15 In the following equations, if '+' is interchanged with '-' and '6' is interchanged with '7', then which equation would be

Ans

 $\times$  1. 78 - 68 + 66 = 59

 $\times$  2. 76 - 75 + 77 = 56

 $\times$  3. 62 - 67 + 76 = 83

 $\checkmark$  4. 67 - 76 + 43 = 100

Question ID: 12356817 Status: Answered

Chosen Option: 4

Q.16 Select the number that can replace the question mark (?) in the following series.

17, 21, 30, 46, 71, ?

Ans X 1. 96

X 2. 105

**3**. 107

X 4. 101

Question ID: 12356812

Status: Answered

Chosen Option: 3

How many rectangles are there in the given figure?



Ans

**X** 2. 32

**3**. 33

X 4. 34

Question ID: 12356820

Status: Not Answered

Q.18 Select the option in which the numbers are related i