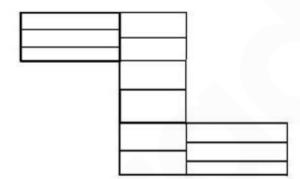

X 2. 105

**3**. 107

X 4. 101

Question ID: 12356812

Status: Answered

Chosen Option: 3

How many rectangles are there in the given figure?

Ans

**X** 2. 32

**3**. 33

X 4. 34

Question ID: 12356820

Status: Not Answered

Q.18 Select the option in which the numbers are related in the same way as are the numbers in the given set. (269, 278, 296)

Ans

1. (313, 322, 340)