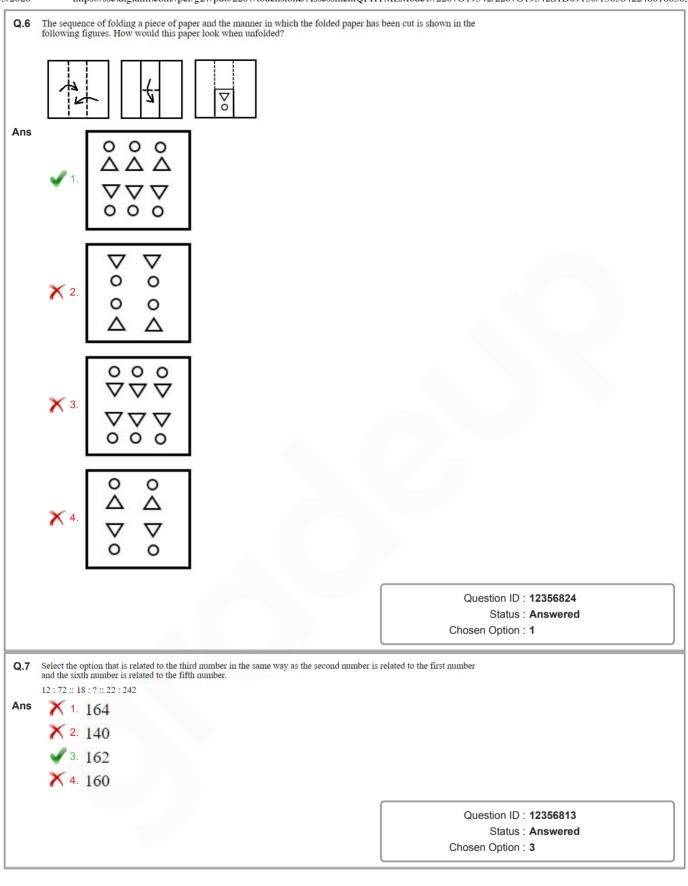

y appear in an English dictionary.
  - 1. Rightly
  - 2. Rigidly
  - 3. Righteous
  - 4. Rigour
  - 5. Rights

Ans

X 1 1, 3, 5, 2, 4

X 2. 3, 5, 1, 4, 2

X 3. 3, 1, 5, 4, 2

4. 3, 1, 5, 2, 4

Question ID : 1235682

Status : Answered

Q.3 Select the figure that can replace the question mark (?) in the following series. Ans Question ID: 12356819 Status: Answered Chosen Option: 3 Study the given pattern carefully and select the number that can replace the question mark (?) in it. Ans 1. 91 X 2. 84 X 3. 98 X 4. 78 Question ID: 12356816 Status: Answered Chosen Option: 1 Q.5 Four words have been given, out of which three are alike in some manner, while one is different. Select the odd word. Ans X 1. Ferry X 2. Ship X 3. Yacht 4. Submarine Question ID: 1235684 Status: Answered Chosen Option: 1



https://ssc.digialm.com//per/g27/pub/2207/touchstone/AssessmentQPHTMLMode1//2207O19342/2207O19342S1D69130/15838422488188305/2201285360\_...

- Q.8 The given Venn diagram represents employees in an organisation:
  - The triangle represents executives, the circle represents females, the rectangle represents MBAs and the square represents technical staff. The numbers given in the diagram represent the number of persons in that particular category.



How many female executives are there in the organisation?

Ans



X 2. 11

X 3. 15

X 4. 10

Question ID: 12356825

Status: Answered

Chosen Option: 1

Q.9 Which two numbers should be interchanged to make the given equation correct?

$$9 + 7 \times 5 - 18 \div 2 = 3 \times 4 - 10 + 45 \div 5$$

- Ans X 1. 9 and 3
  - X 2. 18 and 45
  - √ 3. 7 a