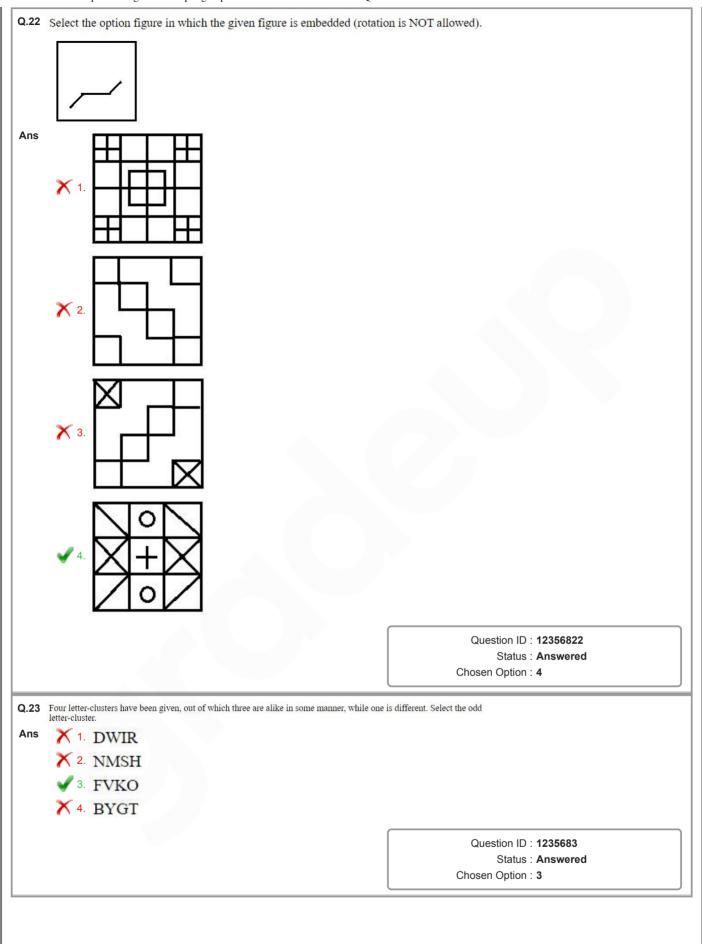

Ans

X 1 1, 3, 5, 2, 4

X 2. 3, 5, 1, 4, 2

X 3. 3, 1, 5, 4, 2

4. 3, 1, 5, 2, 4

Question ID : 1235682

Status : Answered

Q.3 Select the figure that can replace the question mark (?) in the following series. Ans Question ID: 12356819 Status: Answered Chosen Option: 3 Study the given pattern carefully and select the number that can replace the question mark (?) in it. Ans 1. 91 X 2. 84 X 3. 98 X 4. 78 Question ID: 12356816 Status: Answered Chosen Option: 1 Q.5 Four words have been given, out of which three are alike in some manner, while one is different. Select the odd word. Ans X 1. Ferry X 2. Ship X 3. Yacht 4. Submarine Question ID: 1235684 Status: Answered Chosen Option: 1