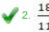

Section: General Intelligence and Reasoning

Q.1 Select the set of letters that when sequentially placed in the blanks of the given letter series will complete the series.

k\_lmml\_mk\_mmk\_lkkl\_m

Ans

X 1. k, m, m, k, l